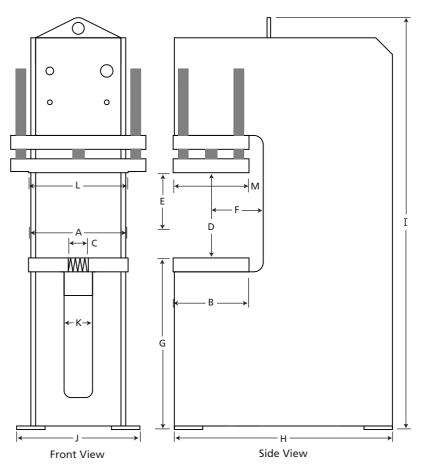

| MODEL CFP-12                       | KEY                          | SPECS. |
|------------------------------------|------------------------------|--------|
| Tons of force (maximum)            |                              | 12     |
| Approach speed (inches per minute) |                              | 174    |
| Press speed (inches per minute)    |                              | 33     |
| Return speed (inches per minute)   |                              | 232    |
| Table (left to right)              | А                            | 21     |
| Table (front to back)              | В                            | 16     |
| U-Slot width                       | C                            | 4      |
| Daylight                           | D                            | 17     |
| Maximum stroke (adjustable)        | Е                            | 12     |
| Throat                             | F                            | 11     |
| Floor to table                     | G                            | 36     |
| Front to back                      | Н                            | 46     |
| Height (overall)                   | I                            | 87     |
| Width                              | J                            | 26     |
| Clearance                          | K                            | 6      |
| Upper platen (left to right)       | L                            | 21     |
| Upper platen (front to back)       | M                            | 16     |
| Motor HP @ 1750 RPM                |                              | 5 HP   |
| Voltages available                 | 230 / 460 / 575 3 PH. 60 HZ. |        |